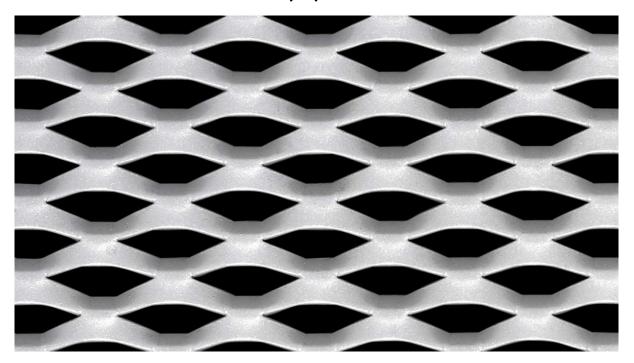

## Expanded Metal - Product Data Sheet - Ceiling Tile Mesh

Mesh Ref No: LA MOTTA – XL(1.2) Raised Mild Steel Mesh

LW Pitch:38.10mmStrand Width:7.00mmSW Pitch:20.00mmThickness:1.20mmWeight:6.59 kg / m2Open Area:30%

Sheet Size: 1250mm LWD x 2500mm SWD

Material: Mild Steel - Cold Reduced DC01 to BS EN 10130.

Pre Galvanised Steel - DX51D +Z, Aluminium - Grade 1050 H14.

All expanded metal products are manufactured from a single piece of raw material and are created as a continuous mesh with no joints or loose strands. The finished product has a greater strength to weight ratio than the un-expanded parent material. Available in sheets or coil form (certain products only). Expanded metal by its very nature is a green product with almost no wastage arising from the manufacturing process. Additional specification variations are available, please contact us for more information.